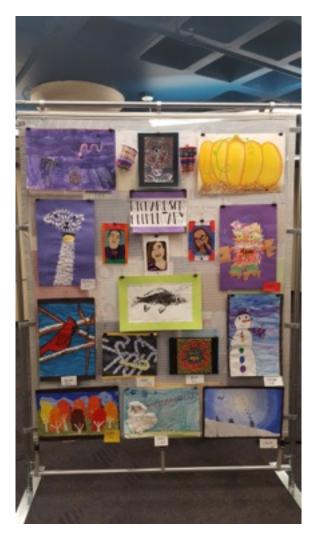

make sure that is arrives home.





# Places to promote AND ADVERTISE

## Local newspapers

Print and digital versions

ALL CITY ART MALK IN CUYENGGA FALLS





## Websites

an essential part of your promotional efforts

Consider creating an art walk site

### COMMUNITY AND SPECIAL EVENT WEBSITES

## MyTown NE®







## Summit Country Calendar-com

Venue, sponsor, donor websites

#### ART ORGANIZATION WEBSITES









ARTS, CULTURE, FUN, EVERY DAY.



#### School communication channels District/buildings/PTA

- Calendars
- Newsletters
- Morning Announcements
- Building Signs/Marquees
- Websites and Social Media Accounts

Place Sculptures into locations along the route



#### Pre-show event

**Art Rocks- Rock painting: NE Ohio Rocks!** 



## Student art and venues



























### Longevity The raffle







# Special Thanks to our Sponsors







BURGERFI

































Celebrate all the arts Include others







#### **Poetry Slam**





F.C.C.L.A