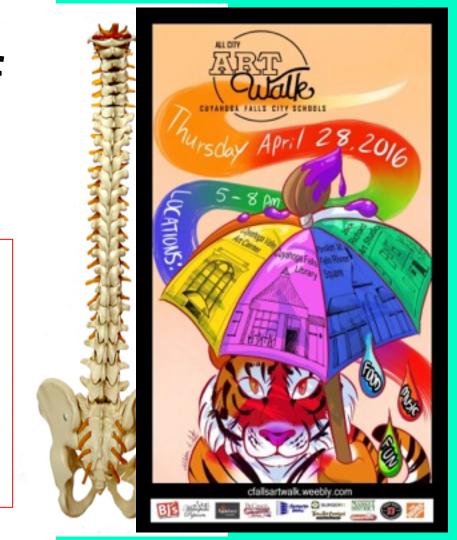

## Local newspapers

Print and digital versions

ALL CITY ART MALK IN CUYENGGA FALLS