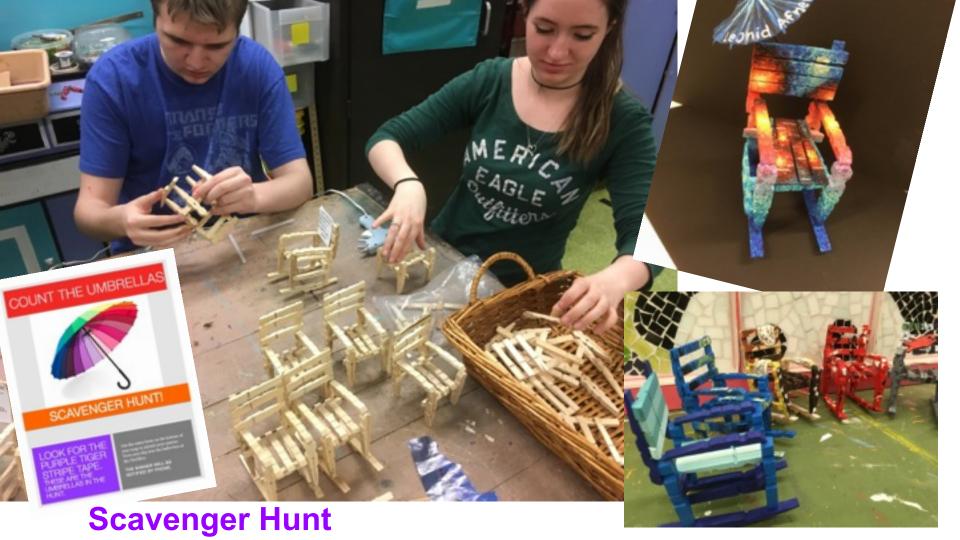

# How will you display the art?

Start looking for the \$
in local grants.
-Check the alumni foundation at your
High School. They want to leave a
legacy.

-All else fails PVC pipe and big paper.

Try not to let us overwhelm you. Remember You