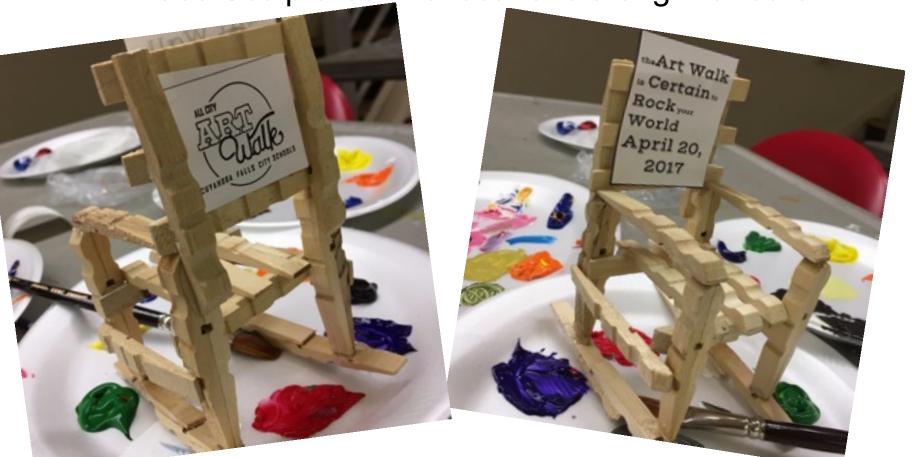

## Local newspapers

Print and digital versions

ALL CITY ART MALK IN CUYENGGA FALLS