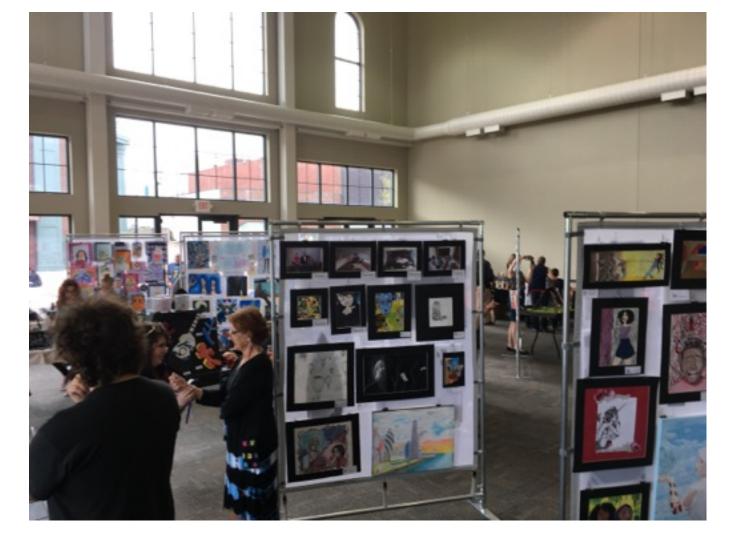

# How will you display the art?

Start looking for the \$
in local grants.
-Check the alumni foundation at your
High School. They want to leave a
legacy.

-All else fails PVC pipe and big paper.

Try not to let us overwhelm you. Remember You

## Student art and venues