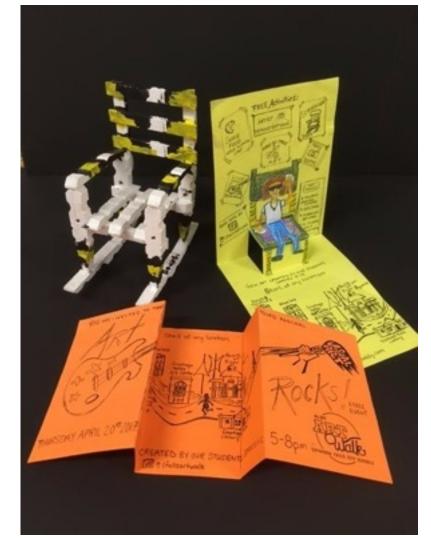

# Invitations

V.I.P. invites and student participation invitations

#### Interactive invitations

Student participation in the creation of the invites helps make sure that is arrives home.

Student participation in the creation of the invites helps make sure that is arrives home.