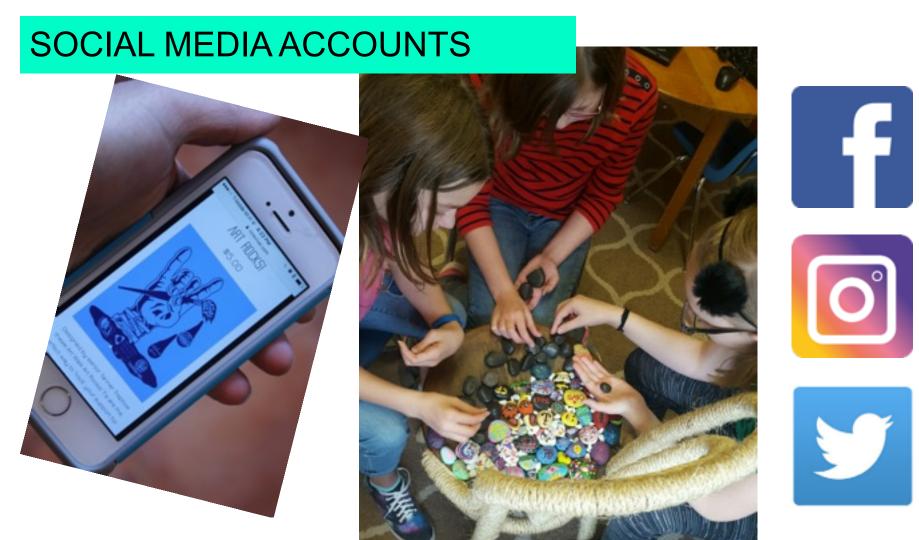

### PROMOTING YOUR EVENT

media

#### School communication channels District/buildings/PTA

- Calendars
- Newsletters
- Morning Announcements
- Building Signs/Marquees
- Websites and Social Media Accounts

Place Sculptures into locations along the route

#### Pre-show event

**Art Rocks- Rock painting: NE Ohio Rocks!** 